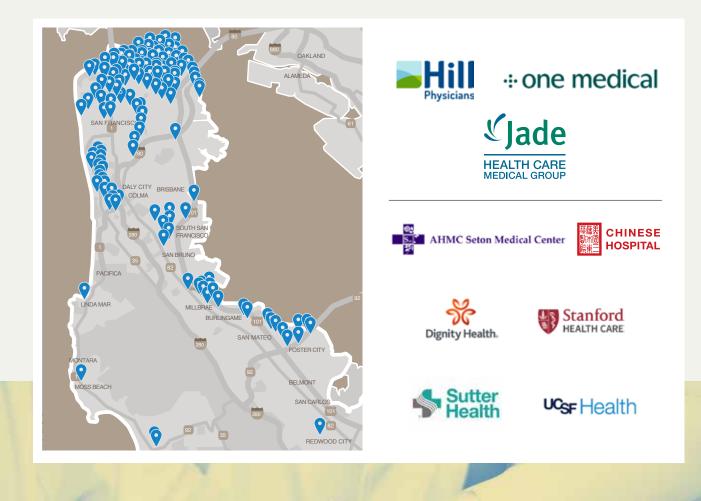

## Access to Care Large Network of Doctors and Hospitals

With every plan, you get an in-network choice of over 7,000 neighborhood doctors, specialists, and facilities in our San Francisco, and San Mateo County service area.

**Includes:** Hill Physicians, Jade Health, and One Medical. You also get access to CPMC (Sutter), Chinese Hospital, Dignity, Seton, Stanford, and UCSF.