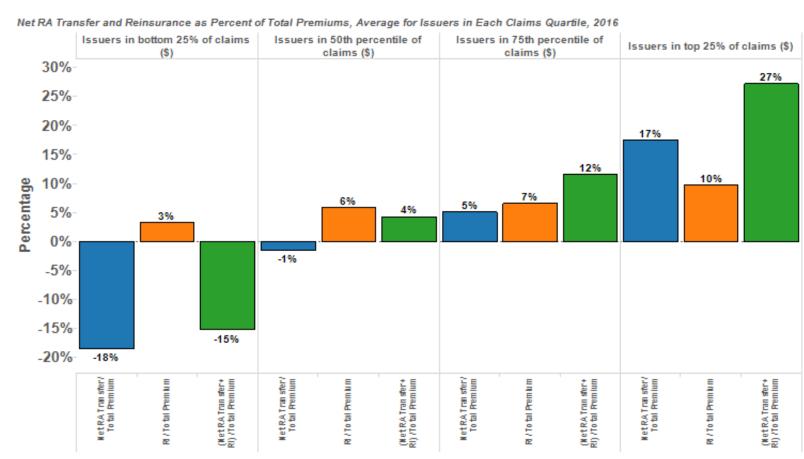

#### Figure 1

• Amount of paid claims is strongly correlated with both risk adjustment and reinsurance transfers. (See Figure 1.) Risk adjustment is intended to transfer funds from issuers with low actuarial risk to plans with high actuarial risk. Risk adjustment, when combined with the transitional reinsurance program, compensated issuers for high-cost enrollees. Issuers with relatively high paid claims amounts were more likely to be compensated by risk adjustment payments, while issuers with relatively low paid claims amounts were more likely to be assessed charges. For example, in the individual market, issuers in the lowest quartile of claims costs, on average, were assessed a risk adjustment charge of approximately 18 percent of total collected premiums. Conversely, issuers in the highest quartile of claims costs received a risk adjustment payment of about 27 percent of their total premiums. These correlations confirm that risk adjustment is working as intended to transfer funds from issuers with low actuarial risk to plans with high actuarial risk. Likewise, issuers with higher claims costs also received larger reinsurance payments.