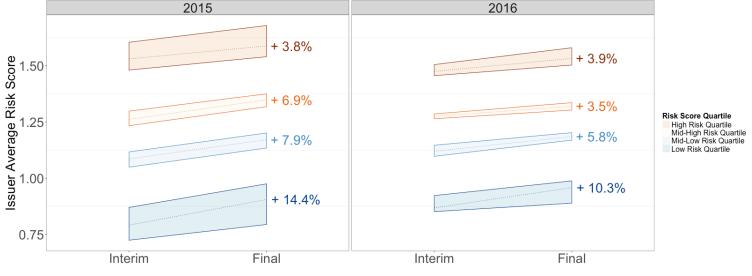

Small Group Median Changes and 95% Confidence Interval of Issuer Average Risk Score by Quartile - All Issuers

#### • Predictability between interim and final risk scores was noticeably

**improved in the 2016 benefit year (Figures 2 & 3).** For the 2015 benefit year, the initial year CMS provided interim risk scores, 20 states plus the District of Columbia received interim risk adjustment results. For the 2016 benefit year, 48 states plus the District of Columbia received interim results, marking a significant improvement in the quality and quantity of issuer data submissions. In addition to the significant increase in the number of issuers and states eligible for interim risk scores for the 2016 benefit year, there was also marked improvement in predictability of transfers by risk score quartile as compared with 2015 in both markets. This increased predictability associated with interim risk scores reflects higher quality data earlier in the data submission process and provides more reliable estimates prior to final data submission for issuers' rate setting and financial forecasts.

Risk scores were stable in the individual market and decreased in the small group market. There were a number of reasons to believe that risk scores would be higher for the 2016 benefit year relative to the 2014 benefit year. The average enrollee was enrolled for more months in 2016 relative to 2014. Total claims volume is higher when individuals are enrolled for longer periods of time, leading to increased numbers of reported diagnoses, higher risk scores, and greater paid claims amounts per member, even when the risk profile of the membership is held constant. Further, in the third year of operation, issuers would have more experience submitting claims to the EDGE server and properly capturing diagnoses for purposes of risk adjustment. All of these factors would cause an increase in average risk score (the measure of actuarial risk) without representing an increase in the actuarial risk of the membership. Despite these factors, risk scores were stable in the individual market and decreased by 4 percent in the small group market.