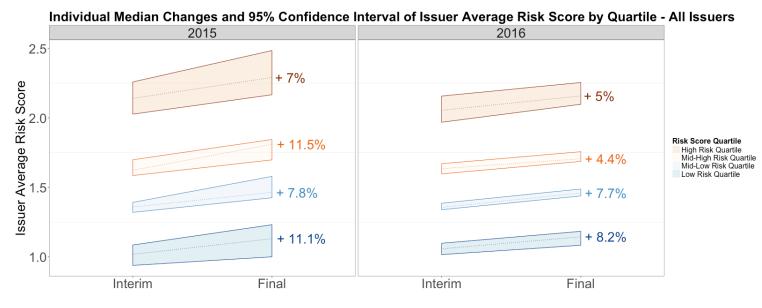

#### • Predictability between interim and final risk scores was noticeably

**improved in the 2016 benefit year (Figures 2 & 3).** For the 2015 benefit year, the initial year CMS provided interim risk scores, 20 states plus the District of Columbia received interim risk adjustment results. For the 2016 benefit year, 48 states plus the District of Columbia received interim results, marking a significant improvement in the quality and quantity of issuer data submissions. In addition to the significant increase in the number of issuers and states eligible for interim risk scores for the 2016 benefit year, there was also marked improvement in predictability of transfers by risk score quartile as compared with 2015 in both markets. This increased predictability associated with interim risk scores reflects higher quality data earlier in the data submission process and provides more reliable estimates prior to final data submission for issuers' rate setting and financial forecasts.

Risk scores were stable in the individual market and decreased in the small group market. There were a number of reasons to believe that risk scores would be higher for the 2016 benefit year relative to the 2014 benefit year. The average enrollee was enrolled for more months in 2016 relative to 2014. Total claims volume is higher when individuals are enrolled for longer periods of time, leading to increased numbers of reported diagnoses, higher risk scores, and greater paid claims amounts per member, even when the risk profile of the membership is held constant. Further, in the third year of operation, issuers would have more experience submitting claims to the EDGE server and properly capturing diagnoses for purposes of risk adjustment. All of these factors would cause an increase in average risk score (the measure of actuarial risk) without representing an increase in the actuarial risk of the membership. Despite these factors, risk scores were stable in the individual market and decreased by 4 percent in the small group market.