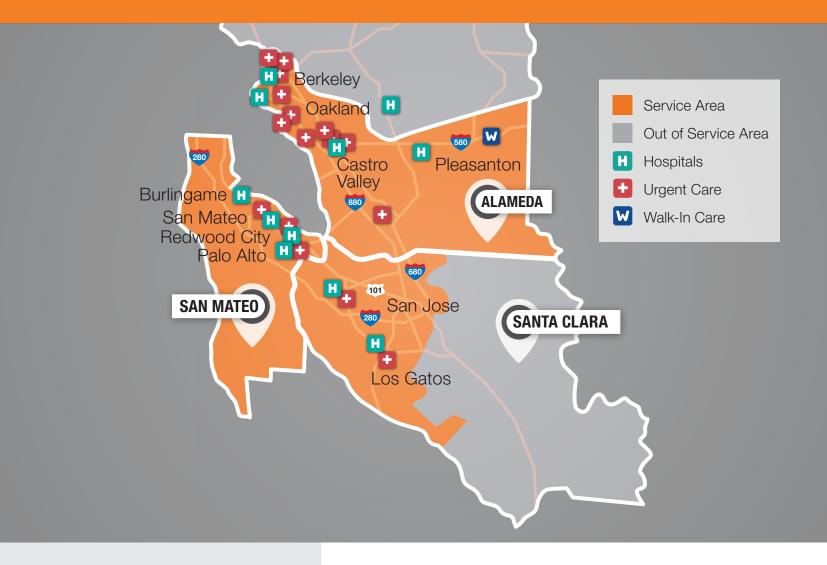

# IN YOUR COMMUNITY

Alameda, San Mateo and Santa Clara Counties

#### **Hospitals**

Alta Bates Summit Medical Center

- Alta Bates Campus
- Summit Campus

Eden Medical Center

El Camino Hospital

- Los Gatos Campus
- Mountain View Campus

Lucile Packard Children's Hospital

Mills-Peninsula Medical Center

Menlo Park Surgical Hospital

San Ramon Regional Medical Center

Sequoia Hospital

ValleyCare Medical Center

Sutter Health Plus, a not-for-profit HMO, offers competitively priced health plans that give you access to a network of high-quality health care providers, including many of Sutter Health's affiliated hospitals, doctors and health care services. Here, providers work together to offer you easily accessible and personalized care.

#### **Care Centers**

In your community, you may have access to conveniently located care centers that provide a wide variety of services including primary care, specialty care, lab, and X-ray—all under one roof.

#### Walk-In Care

Quality care where you need it, when you need it with same-day visits for simple, everyday health needs. Enjoy a relaxing environment with free Wi-Fi, comfortable seating and complimentary coffee and tea. For a list of Sutter Walk-In Care clinics near you, visit **sutterhealthplus.org/walk-in**.

### **Urgent Care**

Convenient access to high-quality urgent care services, offering timely care for unforeseen illnesses or injuries that require prompt medical attention. For a list of urgent care centers near you, visit **sutterhealthplus.org/urgent.**