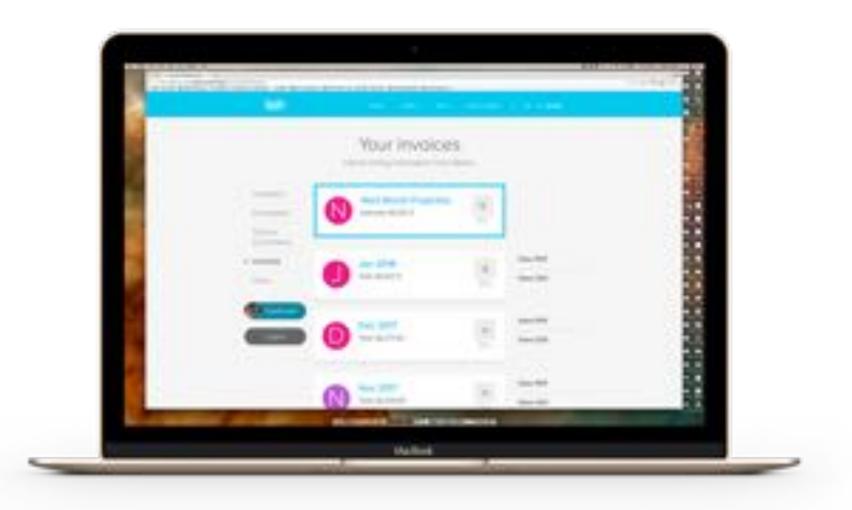

### Our tech saves you tons of time.

View invoices, add and drop employees, and view plan details. Tasks that normally take hours or days are done with a few clicks with Beam!

Insurance products underwritten by National Guardian Life Insurance Company (NGL), marketed by Beam Insurance Services LLC, and administered by Beam Insurance Administrators LLC (Beam Dental Insurance Administrators LLC, in Texas). Beam Perks provided by Beam Perks LLC. Beam Perks can be obtained separately without the purchase of an insurance product by visiting perks.beam.dental. Policy form series numbers NDNGRP 04/06 or NDNGRP 2010. National Guardian Life Insurance Company is not affiliated with The Guardian Life Insurance Company of America, a.k.a. The Guardian, or Guardian Life.