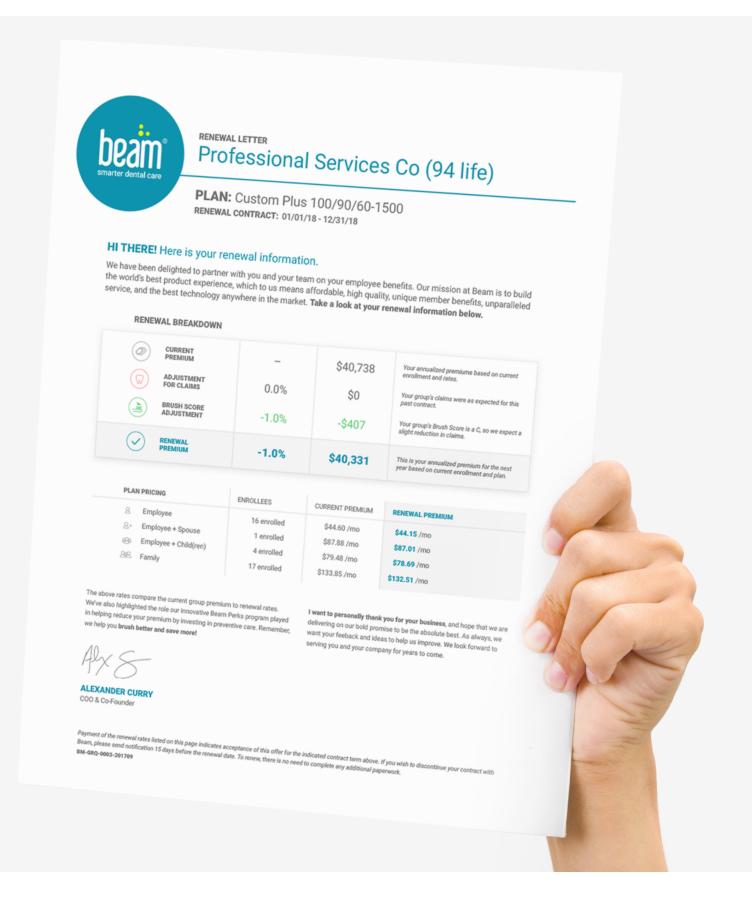

## SmartPremiums save you money at renewal.

With the Beam Brush, the better your group brushes the lower your premiums go.

Data-driven renewals help groups control or even lower premiums.