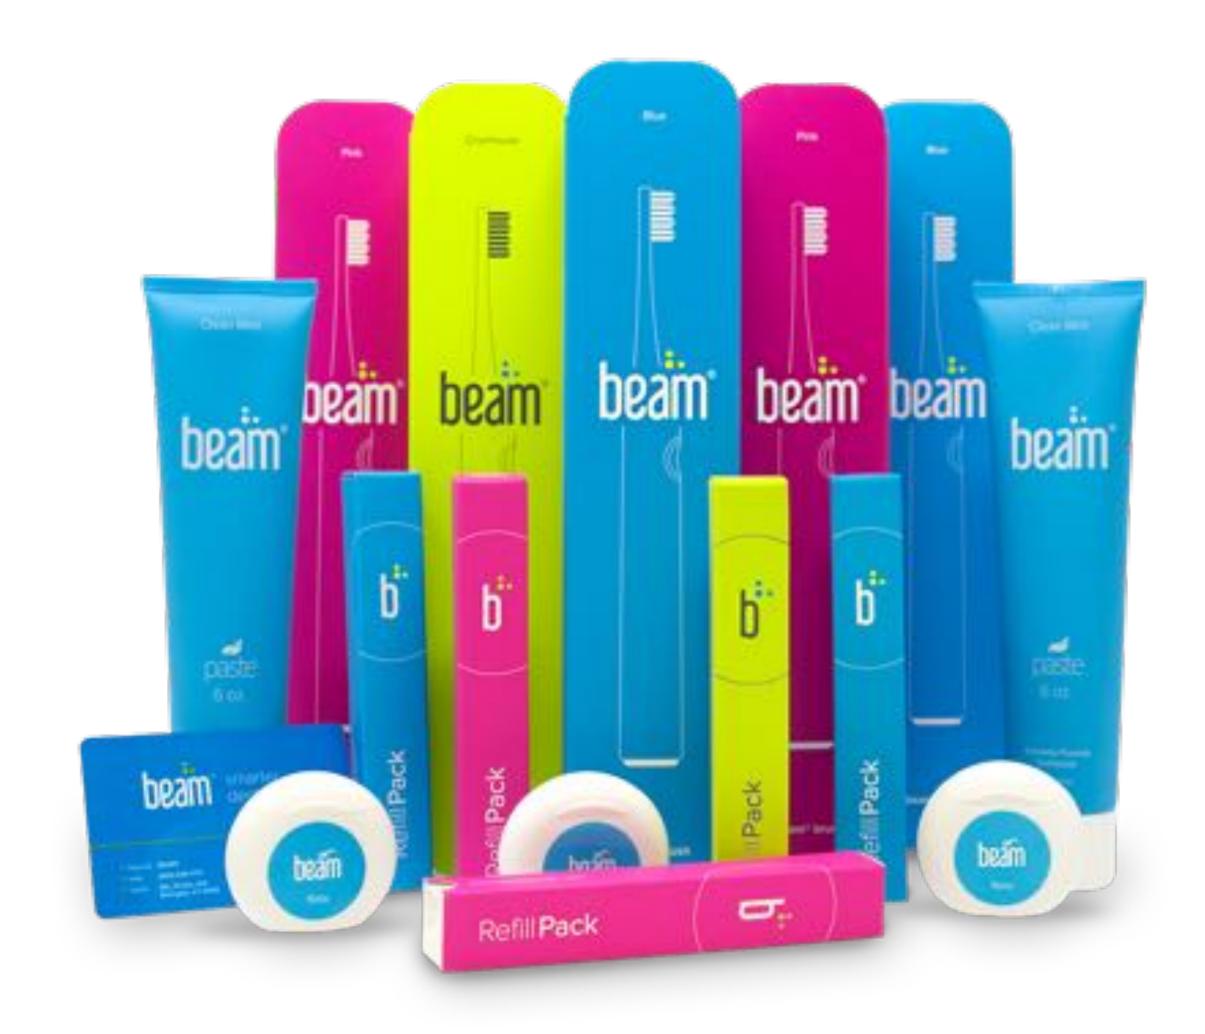

# Beam Perks included with every plan.

Everything members need for great oral care, delivered to their doors every 6 months.

#### What's included

- Beam Brush
- Refill heads
- Beam Paste
- Floss
- Shipping included